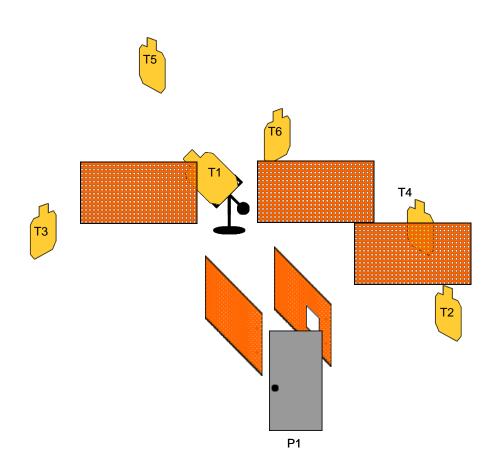

## COURSE DESIGNER: JesseSmith

| START POSITION:                               |                   |
|-----------------------------------------------|-------------------|
| Start at P1 with both hands touching the door | firearm holstered |

## . PROCEDURE:

At the start signal, open the door and engage T1. Move to the window and engage T2. Then engage T3-T6 as they become visible, using cover when it's available. All targets must be engaged with two rounds each.